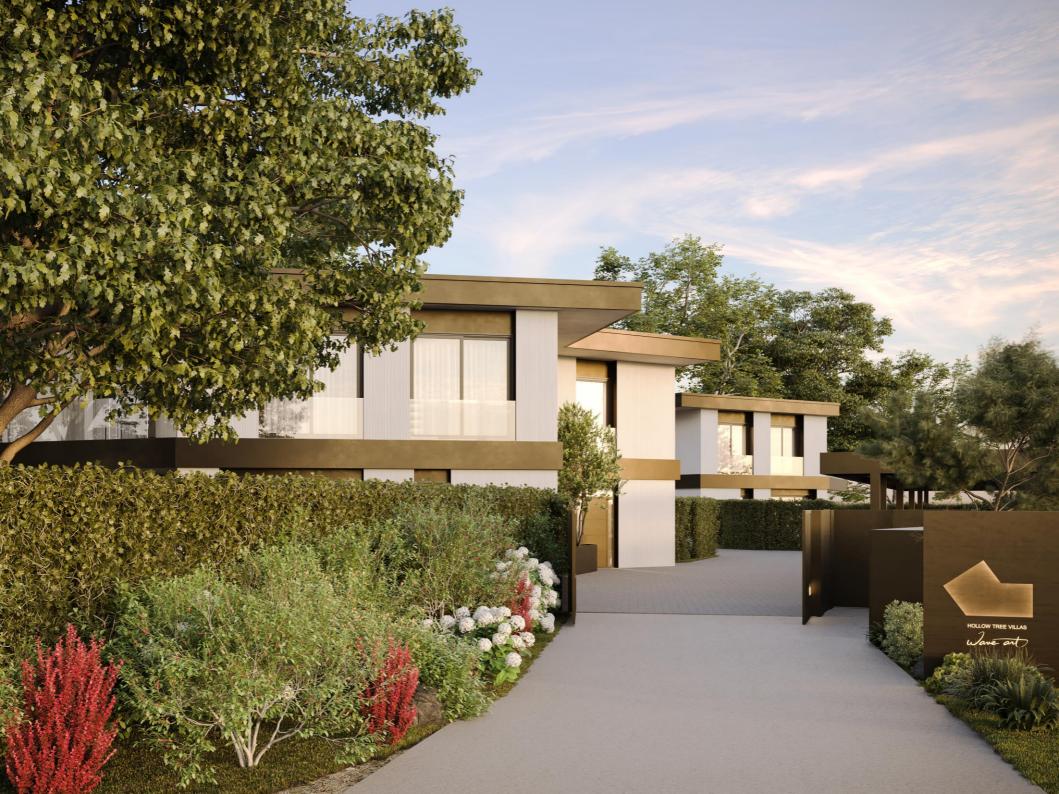

#### **AUTHORIZATION IN FORCE!**

Come and discover "Hollow Tree Villas" a new development composed of 4 THPE (very high energy performance) contemporary turnkey villas situated on chemin de la Gabiule 12-14 in the commune of Collonge-Bellerive.

This group of 4 villas is ideally positioned in a quiet residential neighbourhood, facing a huge plot in the agricultural zone, close to the lake and the centre of Vésenaz.

Each villa has a spacious interior thanks to a total gross floor area of approximately 295 sq m spread over 3 levels including a finished basement with natural light.

Delivery set for 1st quarter 2025

- Very close to lake and centre of Vésenaz
- Pure contemporary architecture
- Wooded surroundings next to a field
- Quiet residential neighbourhood
- Secured residence with automatic gate
- High quality finish
- THPE energy standard (very high energy performance)
- Total gross floor area of approximately 295 sq m
- 3 to 4 rooms: according to choice
- Basement of 100 sq m with natural light