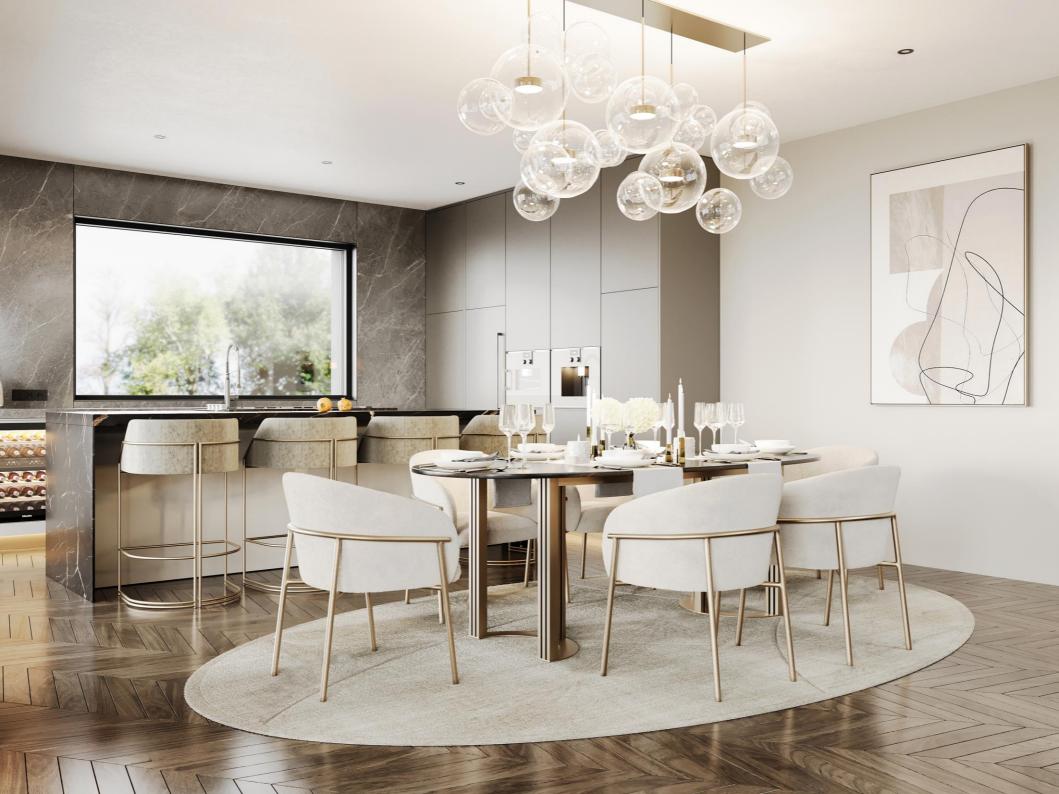

This group of 4 villas is ideally positioned in a quiet residential neighbourhood, facing a huge plot in the agricultural zone, close to the lake and the centre of Vésenaz.

Each villa has a spacious interior thanks to a total gross floor area of approximately 295 sq m spread over 3 levels including a finished basement with natural light.

Delivery set for 1st quarter 2025

- Very close to lake and centre of Vésenaz
- Pure contemporary architecture
- Wooded surroundings next to a field
- Quiet residential neighbourhood
- Secured residence with automatic gate
- High quality finish
- THPE energy standard (very high energy performance)
- Total gross floor area of approximately 295 sq m
- 3 to 4 rooms: according to choice
- Basement of 100 sq m with natural light