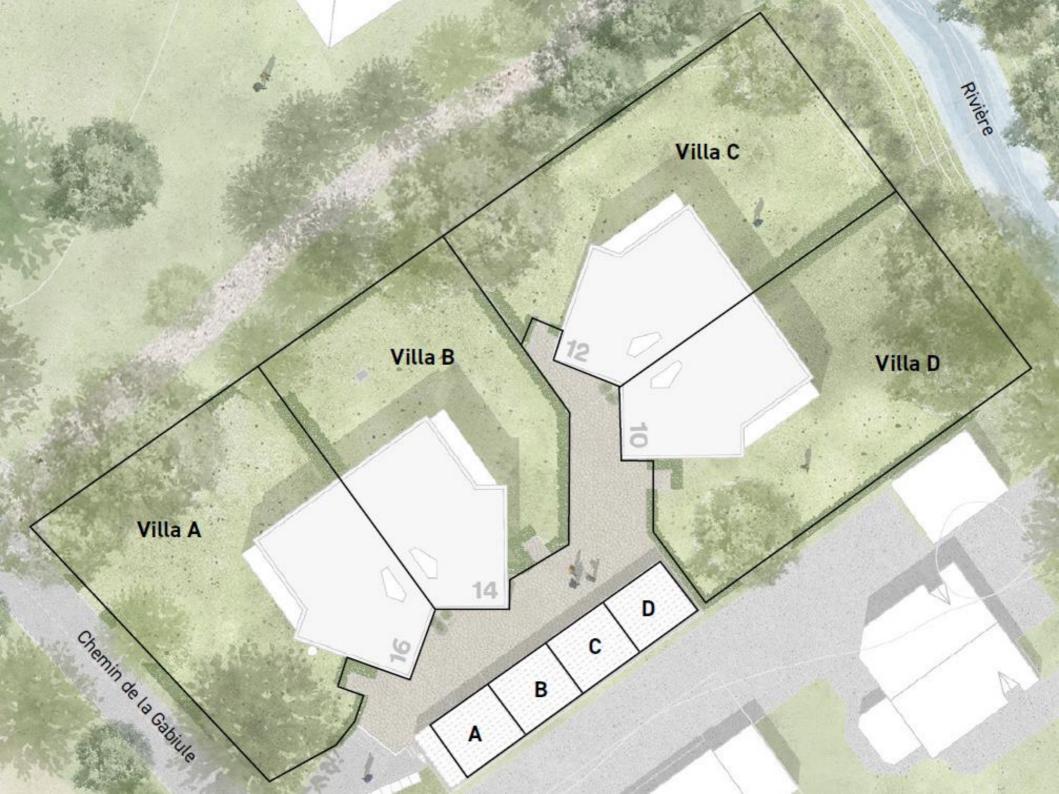

#### **AUTHORIZATION IN FORCE!**

Come and discover "Hollow Tree Villas" a new development composed of 4 THPE (very high energy performance) contemporary turnkey villas situated on chemin de la Gabiule 12-14 in the commune of Collonge-Bellerive.

This group of 4 villas is ideally positioned in a quiet residential neighbourhood, facing a huge plot in the agricultural zone, close to the lake and the centre of Vésenaz.

Each villa has a spacious interior thanks to a total gross floor area of approximately 295 sq m spread over 3 levels including a finished basement with natural light.