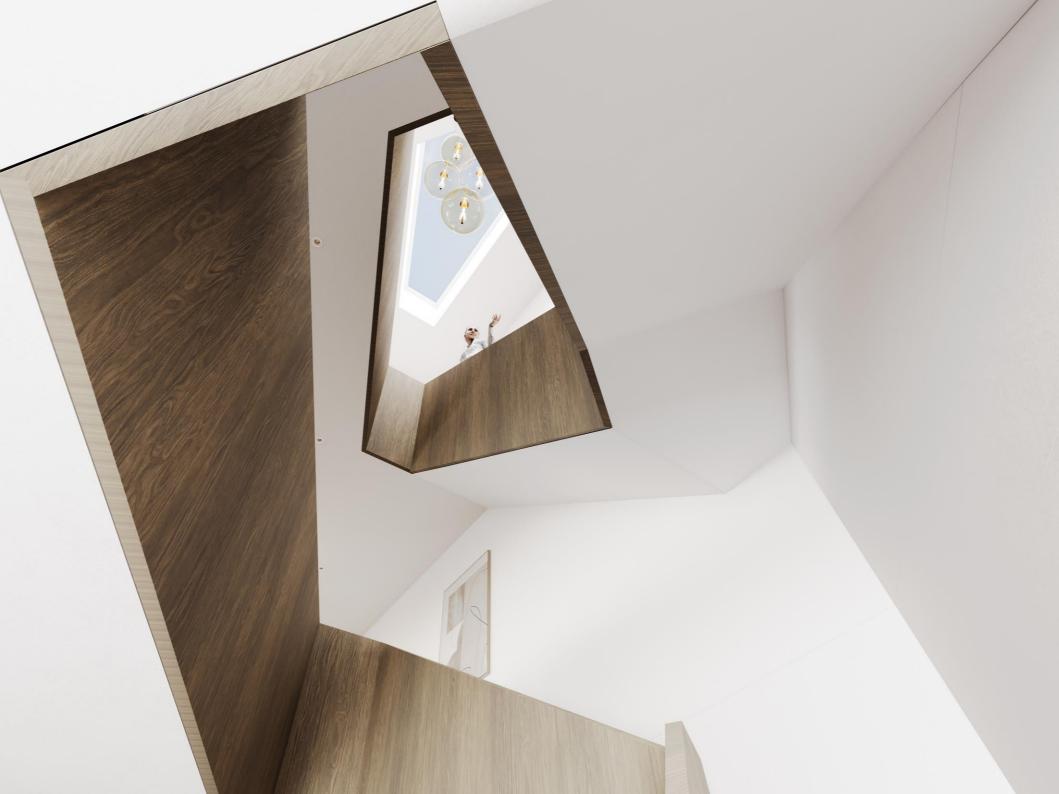

This group of 4 villas is ideally positioned in a quiet residential neighbourhood, facing a huge plot in the agricultural zone, close to the lake and the centre of Vésenaz.

Each villa has a spacious interior thanks to a total gross floor area of approximately 295 sq m spread over 3 levels including a finished basement with natural light.

Delivery set for 1st quarter 2025

- Very close to lake and centre of Vésenaz
- Pure contemporary architecture
- Wooded surroundings next to a field
- Quiet residential neighbourhood
- Secured residence with automatic gate
- High quality finish
- THPE energy standard (very high energy performance)
- Total gross floor area of approximately 295 sq m
- 3 to 4 rooms: according to choice
- Basement of 100 sq m with natural light