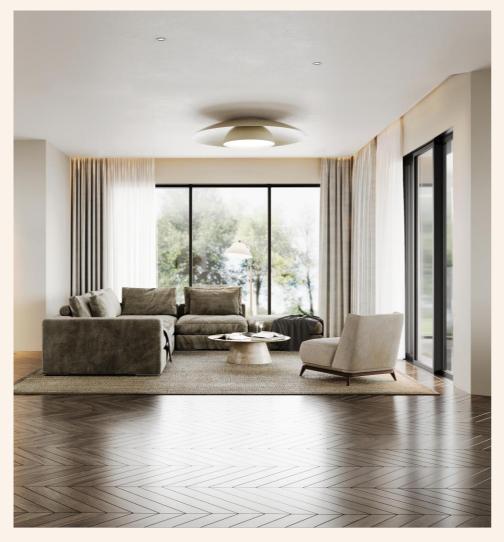

### Contemporary villas close to the lake.

This group of 4 villas is ideally positioned in a quiet residential neighbourhood, facing a huge plot in the agricultural zone, close to the lake and the centre of Vésenaz.

Each villa has a spacious interior thanks to a total gross floor area of approximately 295 sq m spread over 3 levels including a finished basement with natural light.

Delivery set for 1st quarter 2025

- Very close to lake and centre of Vésenaz
- Pure contemporary architecture
- Wooded surroundings next to a field
- Quiet residential neighbourhood
- Secured residence with automatic gate
- High quality finish
- THPE energy standard (very high energy performance)
- Total gross floor area of approximately 295 sq m
- 3 to 4 rooms: according to choice
- Basement of 100 sq m with natural light