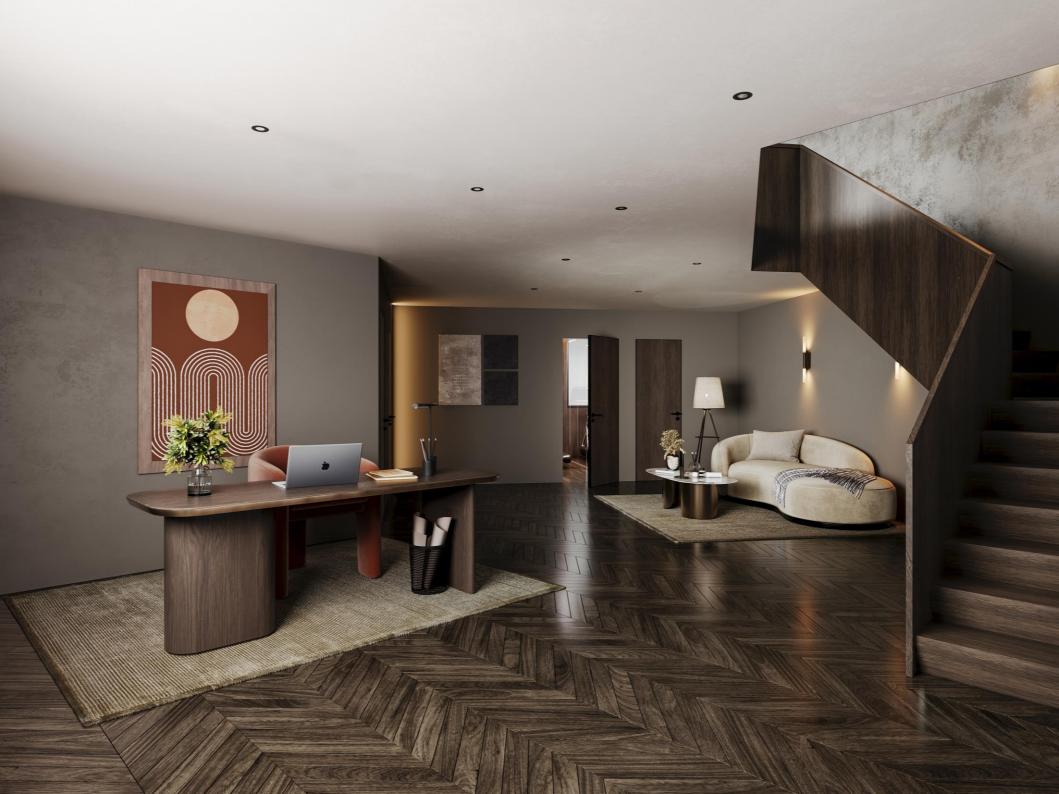

#### **AUTHORIZATION IN FORCE!**

Come and discover "Hollow Tree Villas" a new development composed of 4 THPE (very high energy performance) contemporary turnkey villas situated on chemin de la Gabiule 12-14 in the commune of Collonge-Bellerive.

This group of 4 villas is ideally positioned in a quiet residential neighbourhood, facing a huge plot in the agricultural zone, close to the lake and the centre of Vésenaz.

Each villa has a spacious interior thanks to a total gross floor area of approximately 295 sq m spread over 3 levels including a finished basement with natural light.

Delivery set for 1st quarter 2025

- Very close to lake and centre of Vésenaz
- Pure contemporary architecture
- Wooded surroundings next to a field
- Quiet residential neighbourhood
- Secured residence with automatic gate
- High quality finish
- THPE energy standard (very high energy performance)
- Total gross floor area of approximately 295 sq m
- 3 to 4 rooms: according to choice
- Basement of 100 sq m with natural light