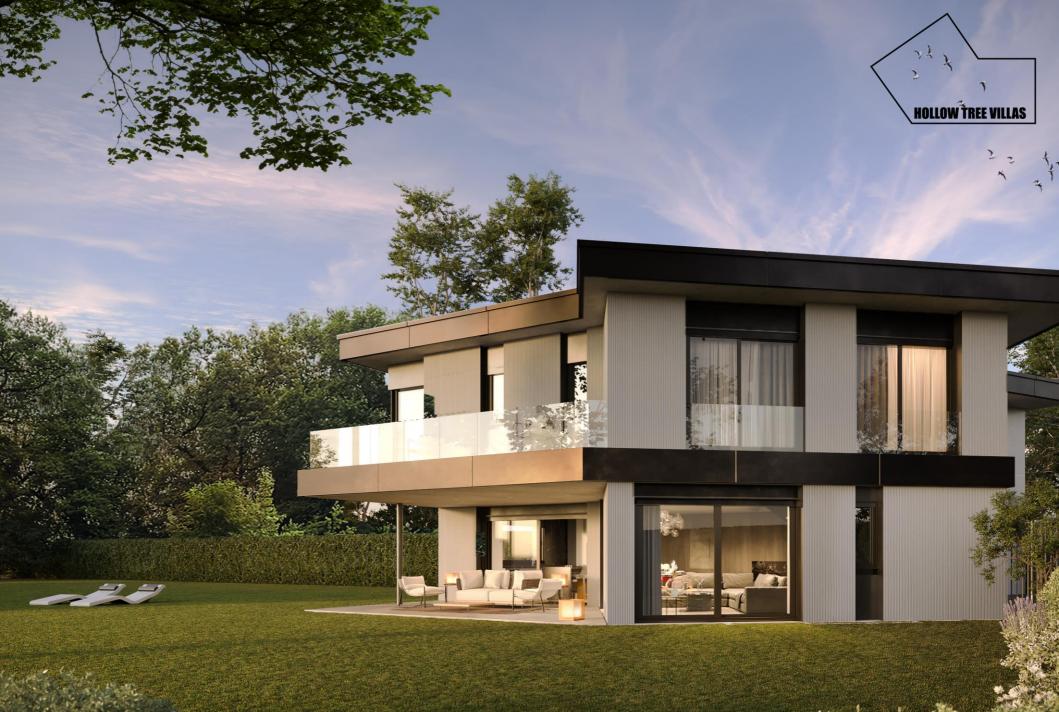

### Contemporary villas close to the lake.

#### **AUTHORIZATION IN FORCE!**

Come and discover "Hollow Tree Villas" a new development composed of 4 THPE (very high energy performance) contemporary turnkey villas situated on chemin de la Gabiule 12-14 in the commune of Collonge-Bellerive.

This group of 4 villas is ideally positioned in a quiet residential neighbourhood, facing a huge plot in the agricultural zone, close to the lake and the centre of Vésenaz.

Each villa has a spacious interior thanks to a total gross floor area of approximately 295 sq m spread over 3 levels including a finished basement with natural light.

Delivery set for 1st quarter 2025

- Very close to lake and centre of Vésenaz
- Pure contemporary architecture
- Wooded surroundings next to a field
- Quiet residential neighbourhood
- Secured residence with automatic gate
- High quality finish
- THPE energy standard (very high energy performance)
- Total gross floor area of approximately 295 sq m
- 3 to 4 rooms: according to choice
- Basement of 100 sq m with natural light