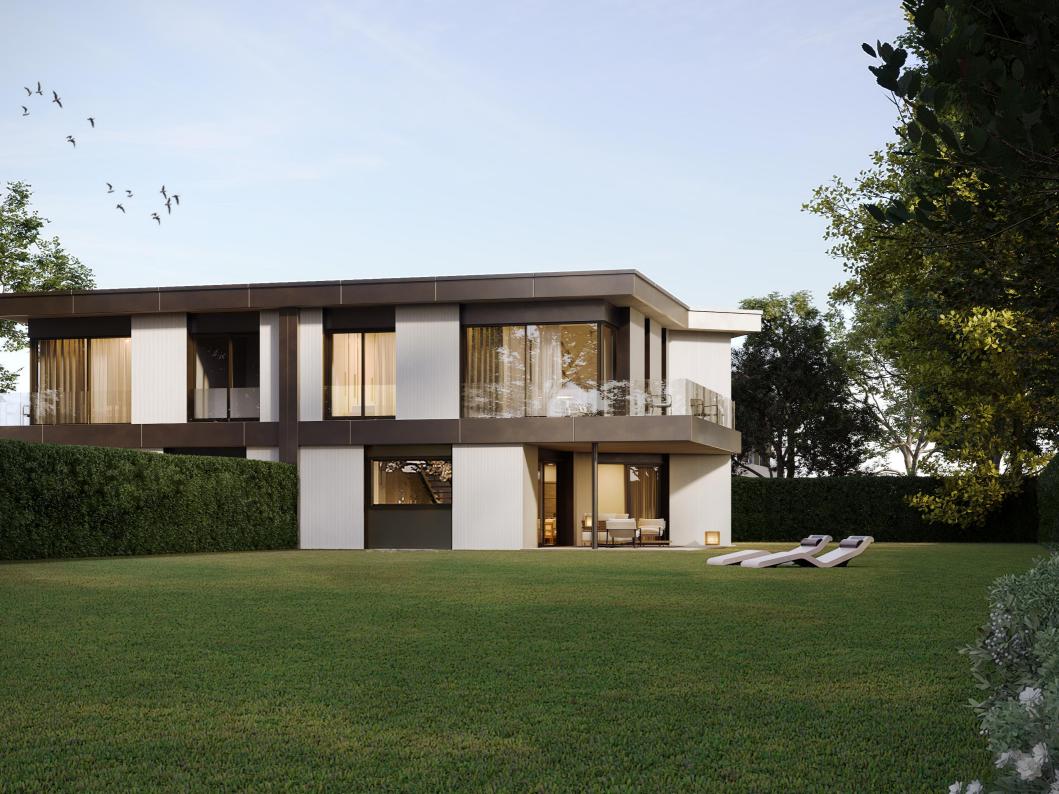

#### **AUTHORIZATION IN FORCE!**

Come and discover "Hollow Tree Villas" a new development composed of 4 THPE (very high energy performance) contemporary turnkey villas situated on chemin de la Gabiule 12-14 in the commune of Collonge-Bellerive.

This group of 4 villas is ideally positioned in a quiet residential neighbourhood, facing a huge plot in the agricultural zone, close to the lake and the centre of Vésenaz.

Each villa has a spacious interior thanks to a total gross floor area of approximately 295 sq m spread over 3 levels including a finished basement with natural light.

Delivery set for 1st quarter 2025

- Very close to lake and centre of Vésenaz
- Pure contemporary architecture
- Wooded surroundings next to a field
- Quiet residential neighbourhood
- Secured residence with automatic gate
- High quality finish
- THPE energy standard (very high energy performance)
- Total gross floor area of approximately 295 sq m
- 3 to 4 rooms: according to choice
- Basement of 100 sq m with natural light