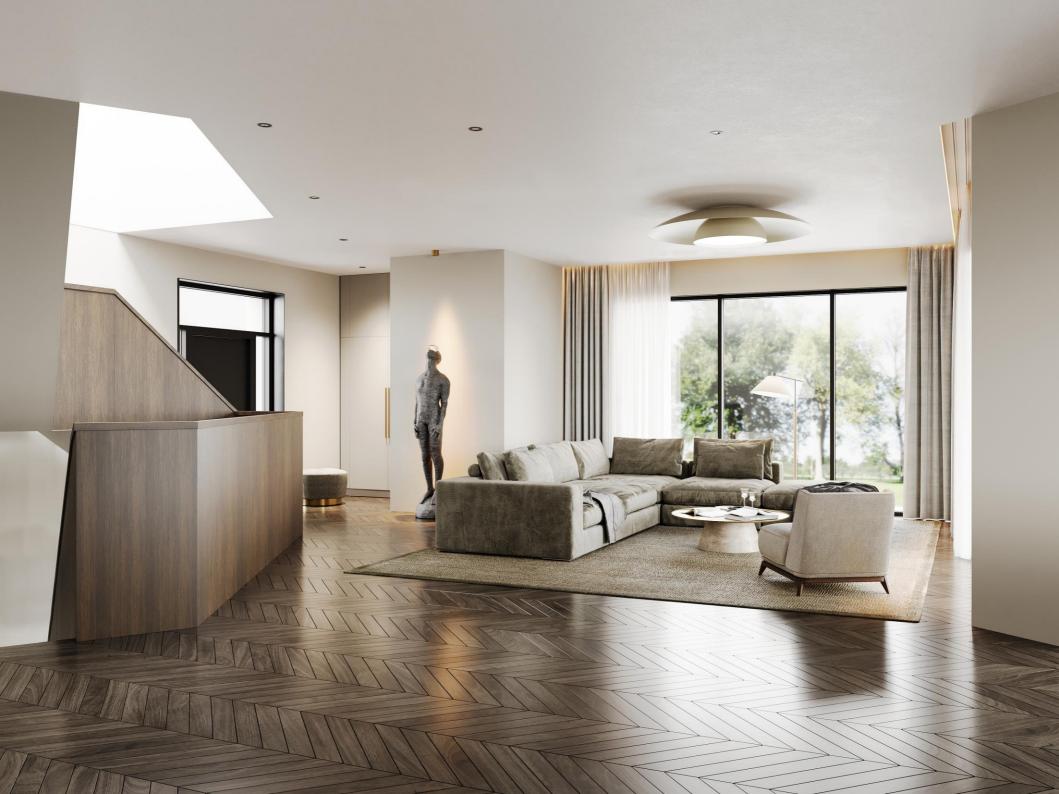

### Contemporary villas close to the lake.

This group of 4 villas is ideally positioned in a quiet residential neighbourhood, facing a huge plot in the agricultural zone, close to the lake and the centre of Vésenaz.

Each villa has a spacious interior thanks to a total gross floor area of approximately 295 sq m spread over 3 levels including a finished basement with natural light.

Delivery set for 1st quarter 2025

- Very close to lake and centre of Vésenaz
- Pure contemporary architecture
- Wooded surroundings next to a field
- Quiet residential neighbourhood
- Secured residence with automatic gate
- High quality finish
- THPE energy standard (very high energy performance)
- Total gross floor area of approximately 295 sq m
- 3 to 4 rooms: according to choice
- Basement of 100 sq m with natural light