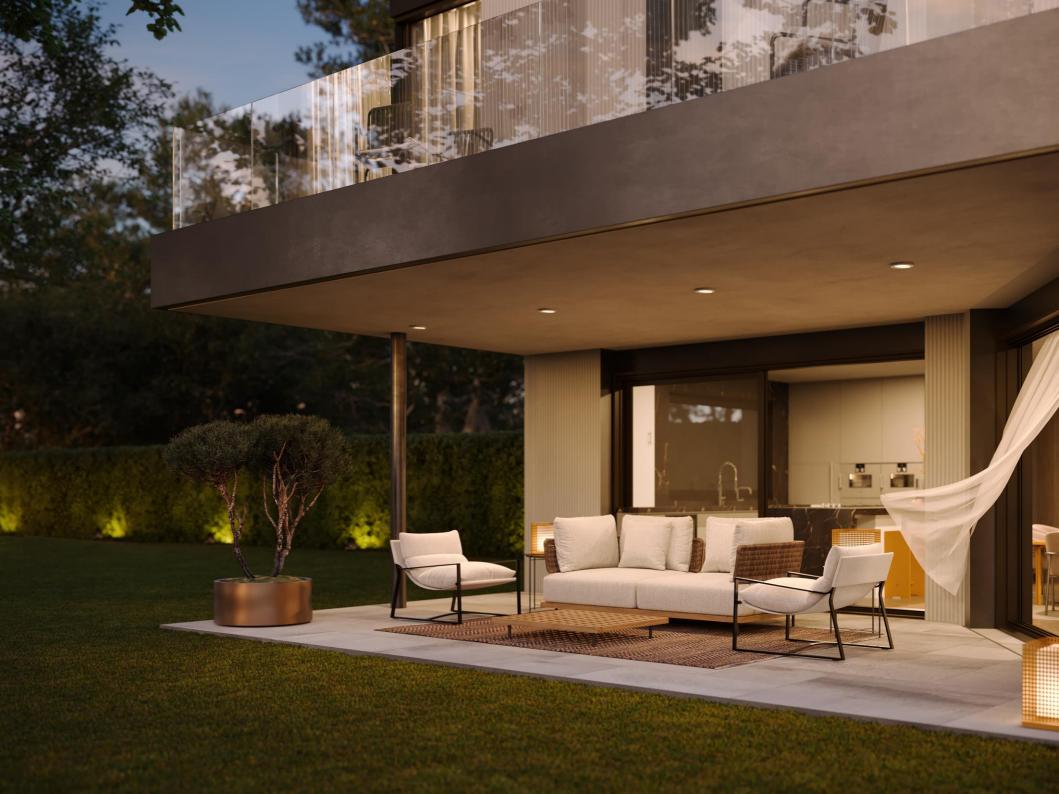

This group of 4 villas is ideally positioned in a quiet residential neighbourhood, facing a huge plot in the agricultural zone, close to the lake and the centre of Vésenaz.

Each villa has a spacious interior thanks to a total gross floor area of approximately 295 sq m spread over 3 levels including a finished basement with natural light.

Delivery set for 1st quarter 2025

- Very close to lake and centre of Vésenaz
- Pure contemporary architecture
- Wooded surroundings next to a field
- Quiet residential neighbourhood
- Secured residence with automatic gate
- High quality finish
- THPE energy standard (very high energy performance)
- Total gross floor area of approximately 295 sq m
- 3 to 4 rooms: according to choice
- Basement of 100 sq m with natural light